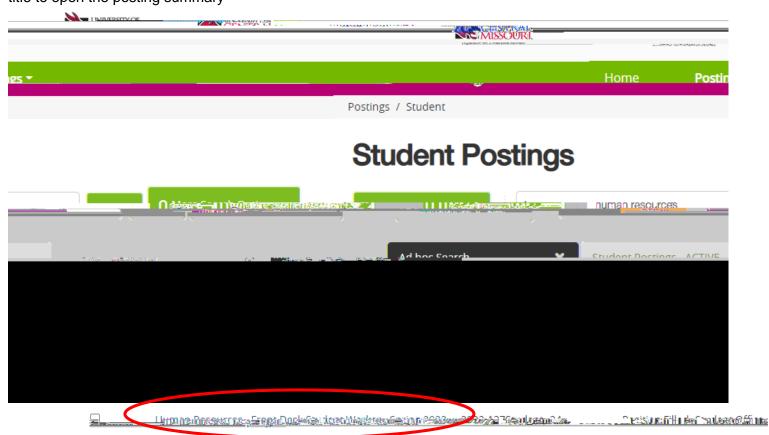

5. Directly underneath that you will have a blue toolbar with the choices "Home" and "Postings." Select the "Postings" dropdown and select "Student."

6. The next screen will bring up all the current job postings you have posted on the jobs.ucmo.edu website. Here is where you will have access to click on the title of the posting that you want to move applicants within. Click on the title to open the posting summary