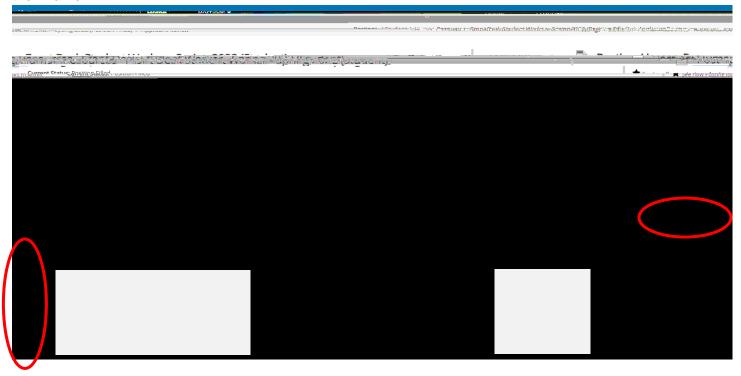

7. At the top of the Summary, there is an "Applicants" tab. Click that to view your applicants

8. You will not have a list of everyone that applied to the job. If you want to move them, click the white box next to their name