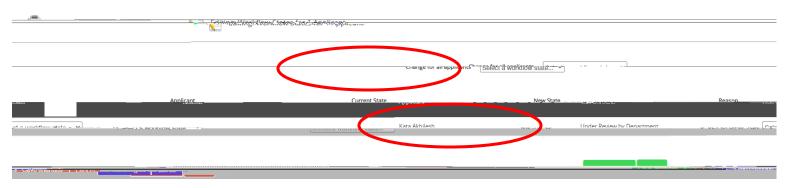

9. You will need to then select the orange "Actions" button on the right side above the applicants. You should have the following drop down:

- 10. Here you need to select "Move in Workflow"
- 11. It should take you to the following screen:

12. You can either choose the "New State" dropdown. If you are moving more than one applicant, you can choose the "Change for all applicants" dropdown. Here is where you will have the option to move who you would like to hire to "Recommended for Hire."